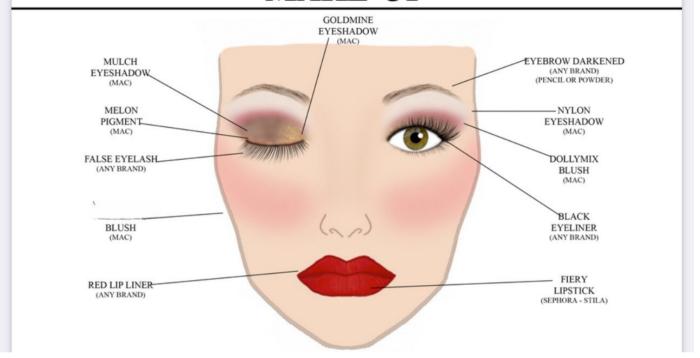

#### Eyes -

- MAC Paint Pot Bare Study \$25.00
- MAC Eyeshadows (3) Nylon, If It Ain't Baroque, & Mulch \$11.00 each w/ \$8.00 pro palette
- MAC Pigment Melon \$25.00
- Any brand black liquid eyeliner, black mascara, black flash lashes length will depend on the size and shape of the dancer's eye
- Eyebrow brush and either pencil or powder

#### Cheeks -

• MAC Mineralize Blush - Happy Go Rosy - \$33.00

#### Lips -

- · Red lip liner of choice
- Stila Brand All Day Lipstick Fiery \$24.00 (Ulta or Stila online)